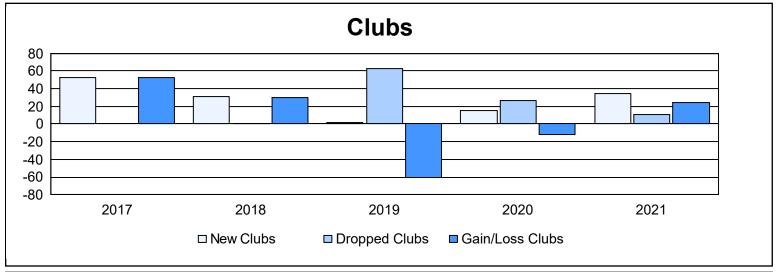

District 315B1 As of June 2021 Cumulative

| Year      | New<br>Clubs | Dropped<br>Clubs | Gain/<br>Loss<br>Clubs | New<br>Members | Charter<br>Members | Reinstate<br>Members | Transfer<br>Members | Total<br>Member<br>Added | Total<br>Members<br>Dropped | Gain/<br>Loss<br>Members |
|-----------|--------------|------------------|------------------------|----------------|--------------------|----------------------|---------------------|--------------------------|-----------------------------|--------------------------|
| 2016-2017 | 53           | 0                | 53                     | 448            | 1,061              | 5                    | 2                   | 1,516                    | 156                         | 1,360                    |
| 2017-2018 | 31           | 1                | 30                     | 380            | 642                | 20                   | 5                   | 1,047                    | 145                         | 902                      |
| 2018-2019 | 2            | 63               | -61                    | 225            | 77                 | 24                   | 0                   | 326                      | 1,683                       | -1,357                   |
| 2019-2020 | 15           | 27               | -12                    | 160            | 326                | 10                   | 7                   | 503                      | 1,053                       | -550                     |
| 2020-2021 | 35           | 11               | 24                     | 239            | 822                | 106                  | 15                  | 1,182                    | 769                         | 413                      |
| Average   | 27           | 20               | 7                      | 290            | 586                | 33                   | 6                   | 915                      | 761                         | 154                      |